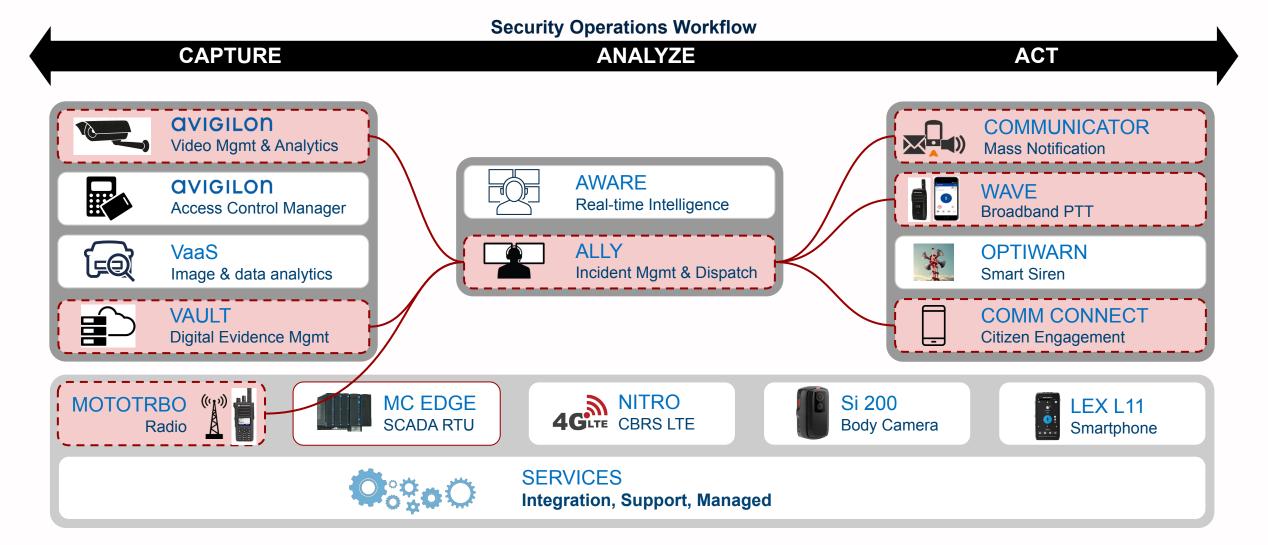

### **END-TO-END SECURITY OPERATIONS PORTFOLIO**

MSI is the only vendor in marketplace with this breadth of solutions

**Security Operations Workflow CAPTURE ANALYZE ACT** avigilon COMMUNICATOR Video Mgmt & Analytics Mass Notification **AWARE** avigilon WAVE Real-time Intelligence **Access Control Manager Broadband PTT** 

VaaS وعاً Image & data analytics

**VAULT** Digital Evidence Mgmt ALLY Incident Mgmt & Dispatch

MOTOTRBO ((1)) Radio

Si 200 **Body Camera** 

LEX L11 Smartphone

**SERVICES** Integration, Support, Managed